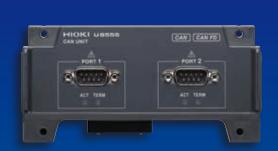

U8555 (plug-in unit)

LR8535 (wireless unit)

Receive CAN/CAN FD: acquire up to 500 channels of data with a single unit

Send CAN/CAN FD: as quickly as 1 ms

Measure CAN data wirelessly and operate on battery power