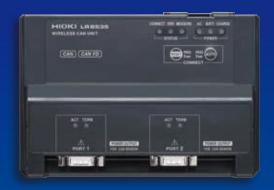

U8555 (plug-in unit)

LR8535 (wireless unit)

Receive CAN/CAN FD: acquire up to 500 channels of data with a single unit

Send CAN/CAN FD: as quickly as 1 ms

Measure CAN data wirelessly and operate on battery power