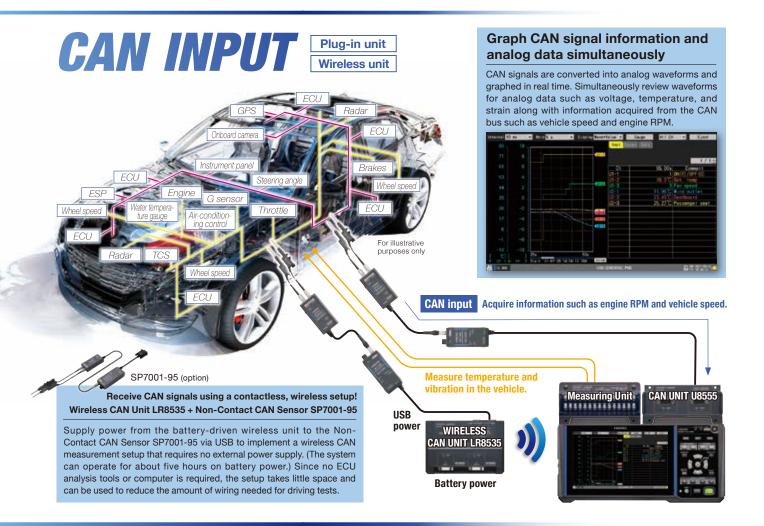

## Make CAN Measurements with a Logger

- Simultaneously observe analog data such as voltage and temperature along with CAN data in real time.
- Receive CAN signals wirelessly.
- Enjoy unified management of CAN data and analog data on existing systems.

U8555 (plug-in unit)

LR8535 (wireless unit)

Receive CAN/CAN FD: acquire up to 500 channels of data with a single unit

Send CAN/CAN FD: as quickly as 1 ms

Measure CAN data wirelessly and operate on battery power