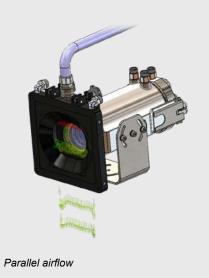

Orthogonal airflow

| Technical specifications                                                         |                                               |
|----------------------------------------------------------------------------------|-----------------------------------------------|
| Protective rating                                                                | IP 65                                         |
| Ambient temperature                                                              | Up to 315 °C (599 °F) (with water cooling)    |
| Material                                                                         | Aluminum                                      |
| Dimensions<br>(W x H x D)                                                        | 200 x 189 x 43 mm (7.87 x 7.44 x 1.71 in)     |
| Weight                                                                           | 1.9 kg (4.19 lb)                              |
| Air purge connection                                                             | NW 7.2                                        |
| Cooling water connection                                                         | G3/8° external thread                         |
| Cooling water pressure                                                           | Max. 8 bar                                    |
| Volume stream                                                                    | 120 l/min                                     |
| Air pressure                                                                     | 1.1 – 8 bar                                   |
| Protective window                                                                | Necessary <sup>1)</sup>                       |
| Version/options                                                                  | Available as standard and as line scan option |
| 1) A protective window (67 x 2 mm [2.48 x 0.12 in]) has to be ordered congrately |                                               |