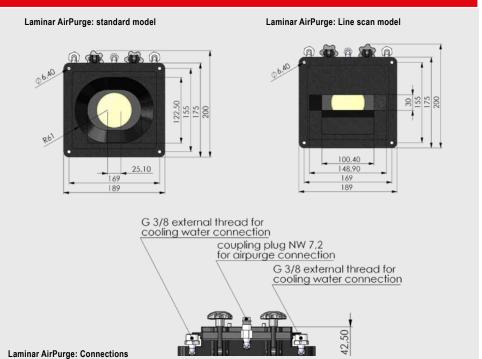

Orthogonal airflow

| Technical specifications                                                         |                                               |
|----------------------------------------------------------------------------------|-----------------------------------------------|
| Protective rating                                                                | IP 65                                         |
| Ambient temperature                                                              | Up to 315 °C (599 °F) (with water cooling)    |
| Material                                                                         | Aluminum                                      |
| Dimensions<br>(W x H x D)                                                        | 200 x 189 x 43 mm (7.87 x 7.44 x 1.71 in)     |
| Weight                                                                           | 1.9 kg (4.19 lb)                              |
| Air purge connection                                                             | NW 7.2                                        |
| Cooling water connection                                                         | G3/8° external thread                         |
| Cooling water pressure                                                           | Max. 8 bar                                    |
| Volume stream                                                                    | 120 l/min                                     |
| Air pressure                                                                     | 1.1 – 8 bar                                   |
| Protective window                                                                | Necessary <sup>1)</sup>                       |
| Version/options                                                                  | Available as standard and as line scan option |
| 1) A protective window (67 x 2 mm [2.48 x 0.12 in]) has to be ordered congrately |                                               |

#### **Dimensions**