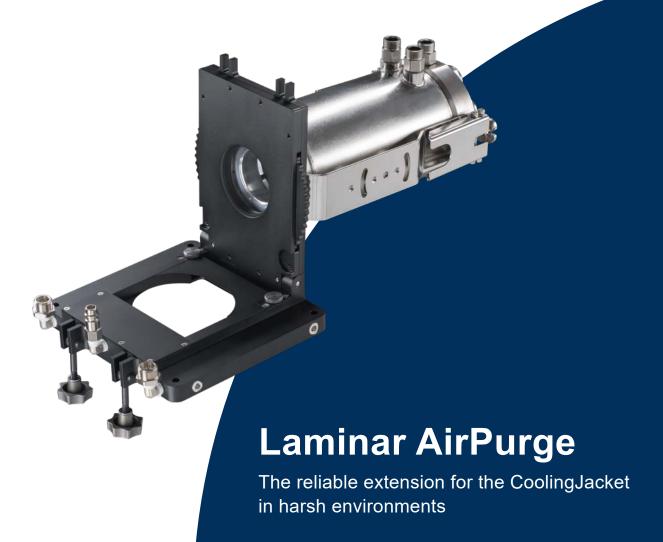

## optris<sup>®</sup> Laminar AirPurge

# The reliable extension for the CoolingJacket in harsh environments

### Advantages:

- · Easy assembly
- Air and water cooling incl. water-cooled mounting plate
- Flexible laminar air stream for protection from dust and dirt
- Easy maintenance due to folding mechanism
- Focussable from the outside once installed
- Integrated protection window for mechanical protection
- Also available as line scan version