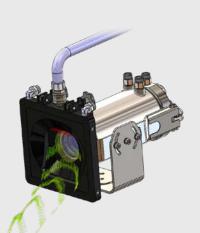

### Advantages:

- · Easy assembly
- Air and water cooling incl. water-cooled mounting plate
- Flexible laminar air stream for protection from dust and dirt
- Easy maintenance due to folding mechanism
- Focussable from the outside once installed
- Integrated protection window for mechanical protection
- Also available as line scan version